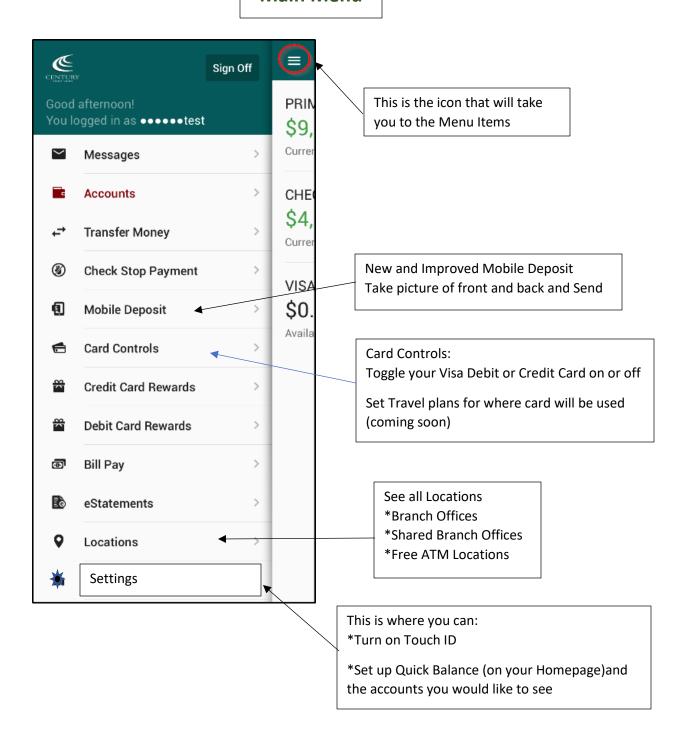

p your New Password Enter current password from step 2 ccu#XXXX Enter your New Password: Choose a Security image and set up challenge questions. \*You will always see a chosen image to

**Enter Your Account number** 

### This Username must be:

- Minimum 6 digits
- Can't be your Acct #
- Must begin with a letter
- Can be alpha or numeric
- No special characters
- Is Not Case Sensitive

### New Password must be:

- Minimum 8 digits
- Need at least 1 alpha
- Need at least 1 numeric
- Can have special characters (not @)
- Password Is Case Sensitive

Now that you have that, you are ready to access the new Mobile app.

\*You will establish a Password Reset Question

\*You will have 3 questions for security

verify the site

# This is the home screen for the Century Mobile App



## Main Menu



# **Accounts Page**



See All of your accounts and their Share type #s

Click on any account to see the History

This is a Quick Transaction button that allows you to

- \* Transfer Money
- \* Pay Bills
- \* Do Mobile deposit



This is a Quick Search button that allows you to search an amount, a name or a time period in history.

There is a calendar that you can use by touching the 'From' date to the "To" date.

This is a Quick Transfer button while you're on an account screen