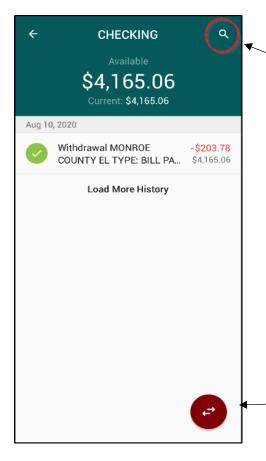

This is a Quick Search button that allows you to search an amount, a name or a time period in history.

There is a calendar that you can use by touching the 'From' date to the "To" date.

This is a Quick Transfer button while you're on an account screen