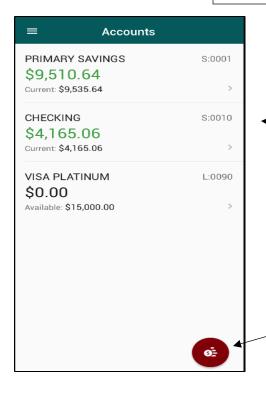

# **Accounts Page**

See All of your accounts and their Share type #s

Click on any account to see the History

This is a Quick Transaction button that allows you to

- \* Transfer Money
- \* Pay Bills
- \* Do Mobile deposit