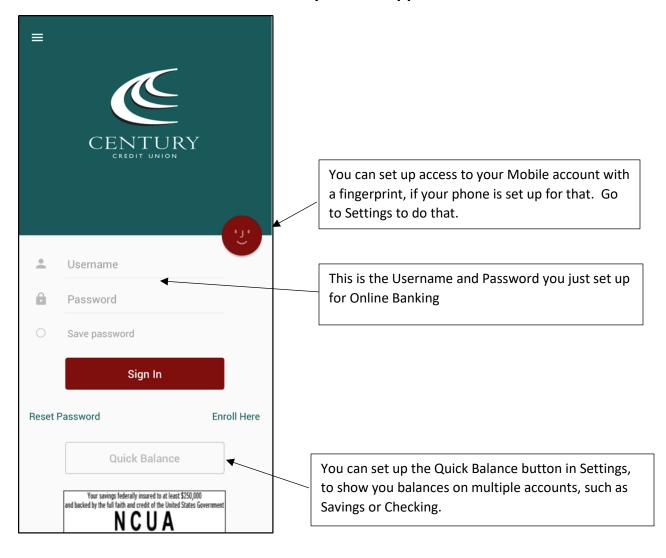

er Username Setup your New Password Enter current password from step 2 ccu#XXXX Enter your New Password: Choose a Security image and set up challenge questions. \*You will always see a chosen image to

**Enter Your Account number** 

### This Username must be:

- Minimum 6 digits
- Can't be your Acct #
- Must begin with a letter
- Can be alpha or numeric
- No special characters
- Is Not Case Sensitive

### New Password must be:

- Minimum 8 digits
- Need at least 1 alpha
- Need at least 1 numeric
- Can have special characters (not @)
- Password Is Case Sensitive

Now that you have that, you are ready to access the new Mobile app.

\*You will establish a Password Reset Question

\*You will have 3 questions for security

verify the site

# This is the home screen for the Century Mobile App



## Main Menu



# **Accounts Page**



See All of your accounts and their Share type #s

Click on any account to see the History

This is a Quick Transaction button that allows you to

- \* Transfer Money
- \* Pay Bills
- \* Do Mobile deposit



This is a Quick Search button that allows you to search an amount, a name or a time period in history.

There is a calendar that you can use by touching the 'From' date to the "To" date.

This is a Quick Transfer button while you're on an account screen